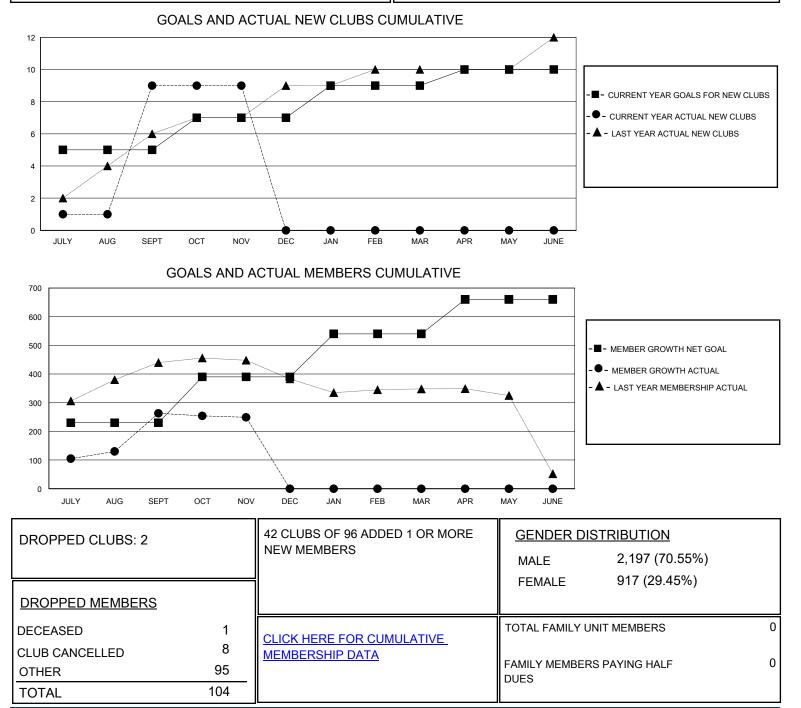

## MONTHLY MEMBERSHIP PROGRESS REPORT

District 322 B2

Results as of: 11/30/2024

| GMT:                  |               |           |               |                       |                        |                         | GMT CA                                             |
|-----------------------|---------------|-----------|---------------|-----------------------|------------------------|-------------------------|----------------------------------------------------|
| Clubs                 |               |           |               | Members               |                        |                         |                                                    |
| RESULTS FOR 2024-2025 |               |           |               | RESULTS FOR 2024-2025 |                        |                         |                                                    |
| QUARTER               | NEW CLUB GOAL | NEW CLUBS | DROPPED CLUBS | QUARTER               | BER GROWTH NET<br>GOAL | MEMBER GROWTH<br>ACTUAL | DROPPED<br>MEMBERS ACTUAL<br>(including transfers) |
| JULY/AUG/SEPT         | 5             | 9         | 2             | JULY/AUG/SEPT         | 230                    | 357                     | 79                                                 |
| OCT/NOV/DEC           | 2             | 0         | 0             | OCT/NOV/DEC           | 160                    | 11                      | 25                                                 |
| JAN/FEB/MAR           | 2             | 0         | 0             | JAN/FEB/MAR           | 150                    | 0                       | 0                                                  |
| APR/MAY/JUNE          | 1             | 0         | 0             | APR/MAY/JUNE          | 120                    | 0                       | 0                                                  |